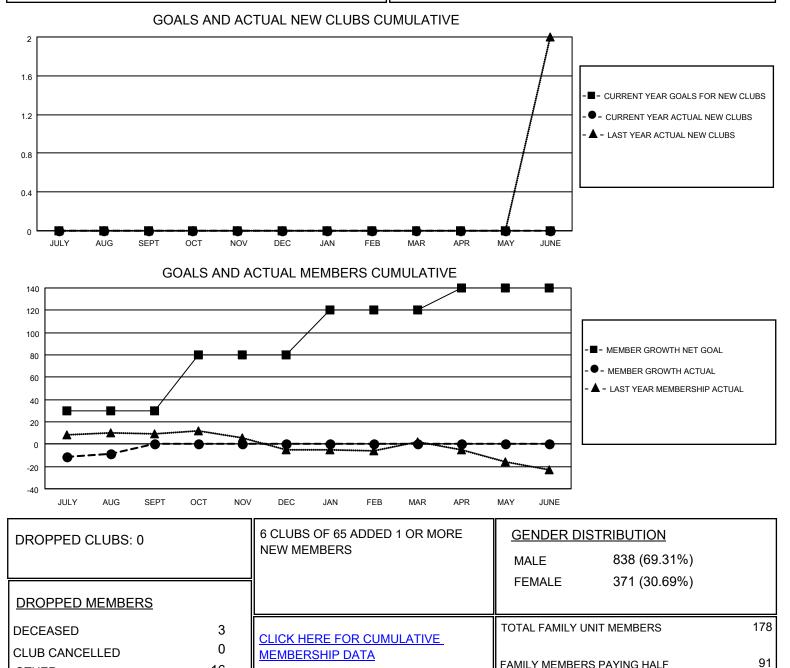

## LOCATION AUSTRALIA

District 201V3

Results as of: 8/31/2020

| Clubs                 |               |           |               | Members               |                         |                         |                                                    |
|-----------------------|---------------|-----------|---------------|-----------------------|-------------------------|-------------------------|----------------------------------------------------|
| RESULTS FOR 2020-2021 |               |           |               | RESULTS FOR 2020-2021 |                         |                         |                                                    |
| QUARTER               | NEW CLUB GOAL | NEW CLUBS | DROPPED CLUBS | QUARTER MEI           | MBER GROWTH NET<br>GOAL | MEMBER GROWTH<br>ACTUAL | DROPPED<br>MEMBERS ACTUAL<br>(including transfers) |
| JULY/AUG/SEPT         | 0             | 0         | 0             | JULY/AUG/SEPT         | 30                      | 11                      | 19                                                 |
| OCT/NOV/DEC           | 0             | 0         | 0             | OCT/NOV/DEC           | 50                      | 0                       | 0                                                  |
| JAN/FEB/MAR           | 0             | 0         | 0             | JAN/FEB/MAR           | 40                      | 0                       | 0                                                  |
| APR/MAY/JUNE          | 0             | 0         | 0             | APR/MAY/JUNE          | 20                      | 0                       | 0                                                  |